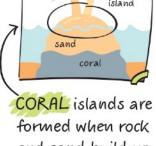

### island ocean sea floor earth's crust magma mantle

VOLCANIC islands are created by volcanic eruptions on the ocean floor.

formed when rock and sand build up on coral reefs.

CONTINENTAL islands are pieces broken off or separated from a continent.