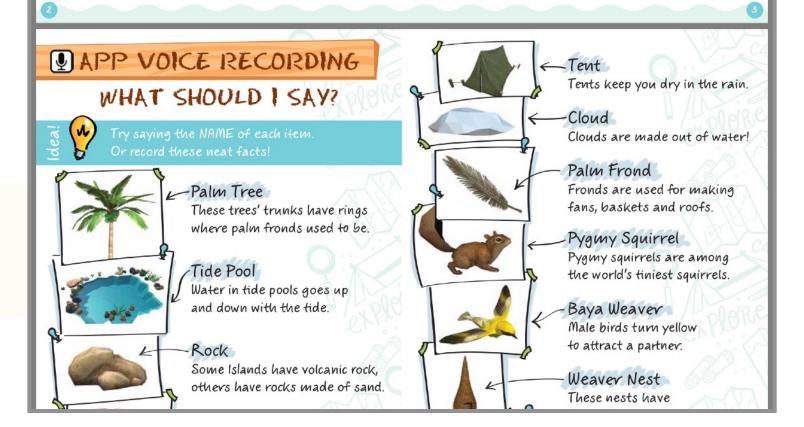

### ISLANDS

There are three kinds of tropical islands: volcanic, coral and continental.

### island ocean sea floor earth's crust magma mantle

VOLCANIC islands are created by volcanic eruptions on the ocean floor.

formed when rock and sand build up on coral reefs.

CONTINENTAL islands are pieces broken off or separated from a continent.

#### ISLANDS

There are three kinds of tropical islands: volcanic, coral and continental.

#### island ocean sea floor earth's crust magma mantle

VOLCANIC islands are created by volcanic eruptions on the ocean floor.

formed when rock and sand build up on coral reefs.

CONTINENTAL islands are pieces broken off or separated from a continent.