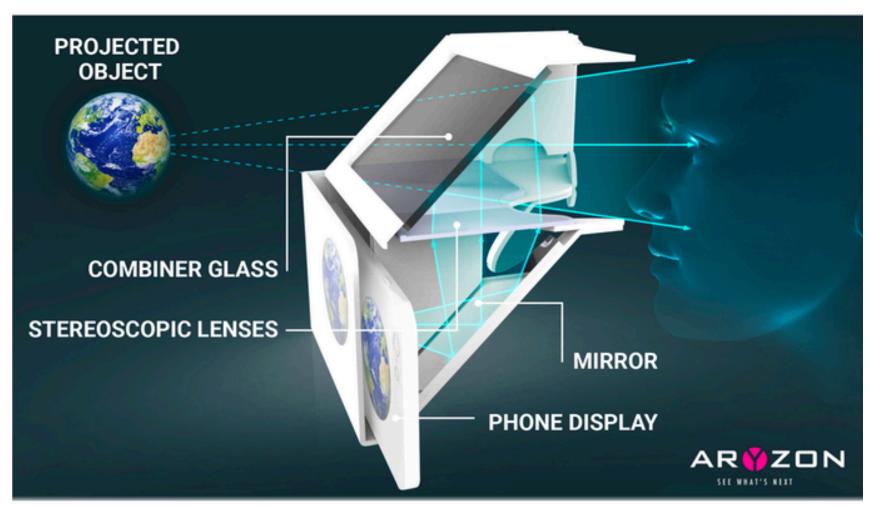

#### **HOW IT WORKS**

CREATE A LAYER OF DIGITAL INFORMATION OVER YOUR REAL WORLD ENVIRONMENT

Aryzon uses the power of your smartphone to provide the AR experience. The fusion of sensor data and your camera allows our software to accurately perceive and track your surroundings. The camera of your smartphone will recognize and track the provided radial target image, creating a link between the holographic image and the target image.

The stereo image on the display is brought into focus before your eyes via a mirror, lightweight stereoscopic lenses, and combiner glass. This creates a vivid 3D holographic image which can be viewed from any angle.