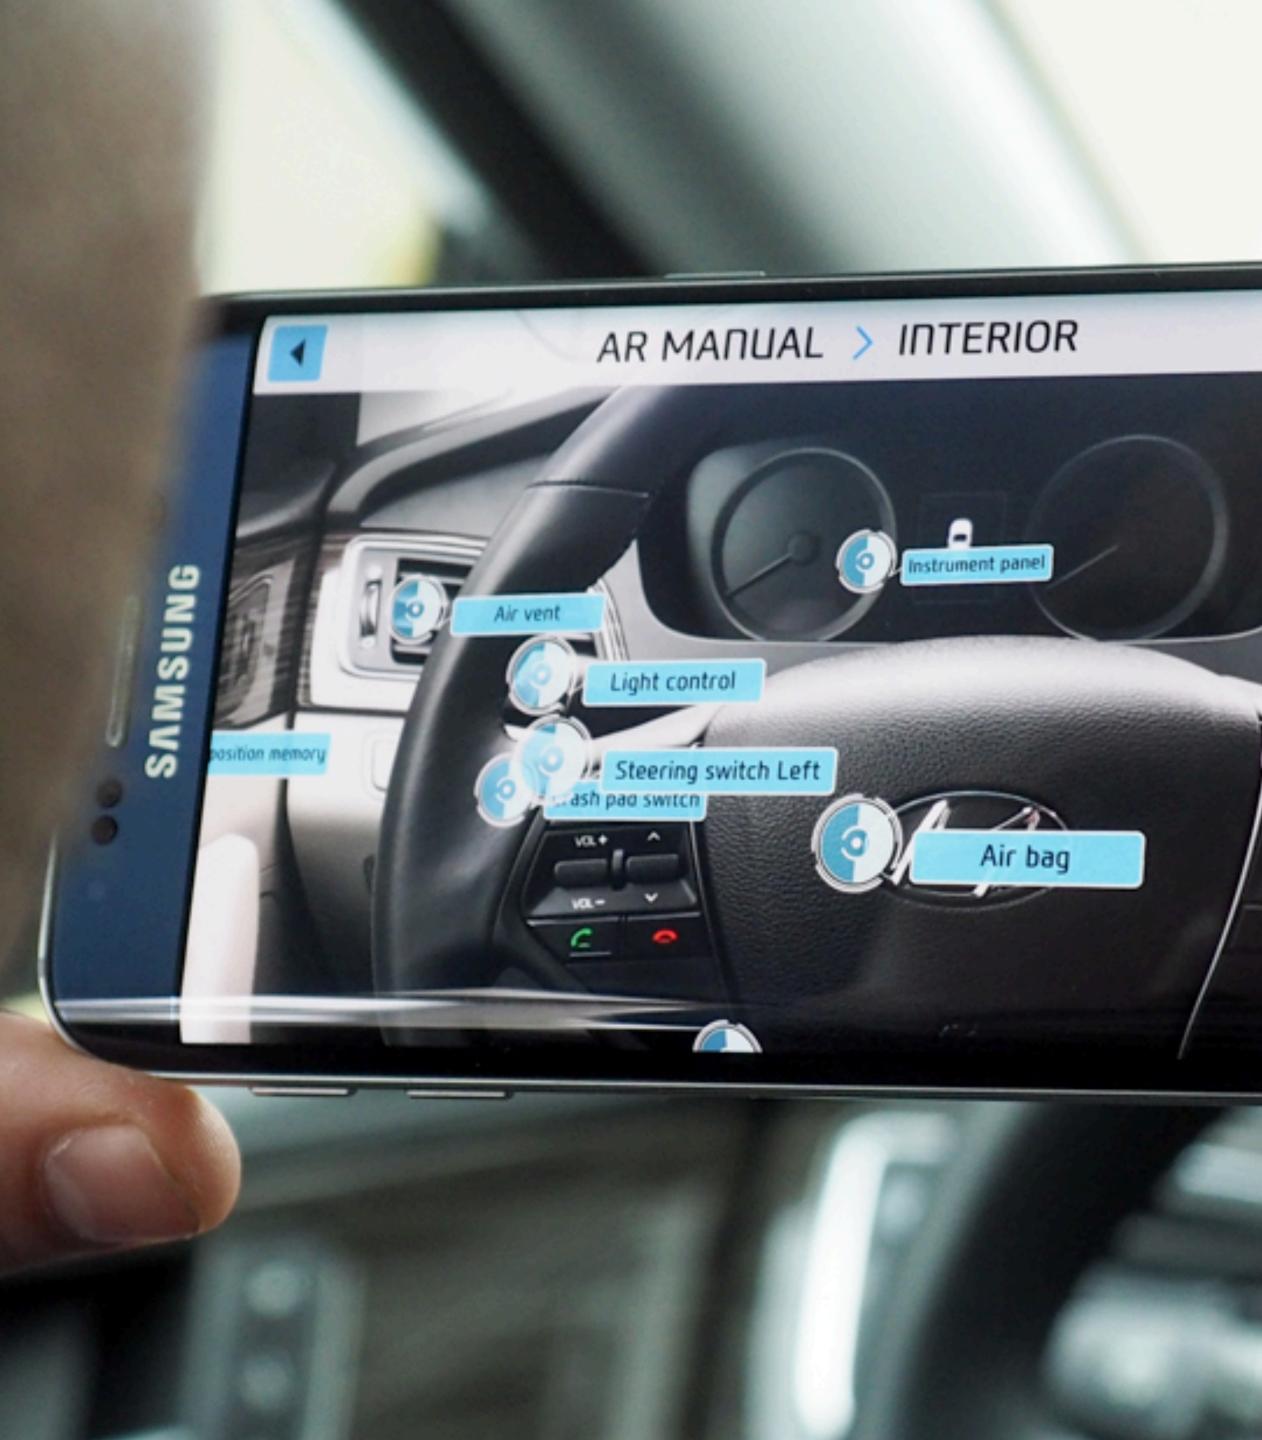

#### **HOW IT WORKS**

CREATE A LAYER OF DIGITAL INFORMATION OVER YOUR REAL WORLD ENVIRONMENT

Aryzon uses the power of your smartphone to provide the AR experience. The fusion of sensor data and your camera allows our software to accurately perceive and track your surroundings. The camera of your smartphone will recognize and track the provided radial target image, creating a link between the holographic image and the target image.

The stereo image on the display is brought into focus before your eyes via a mirror, lightweight stereoscopic lenses, and combiner glass. This creates a vivid 3D holographic image which can be viewed from any angle.