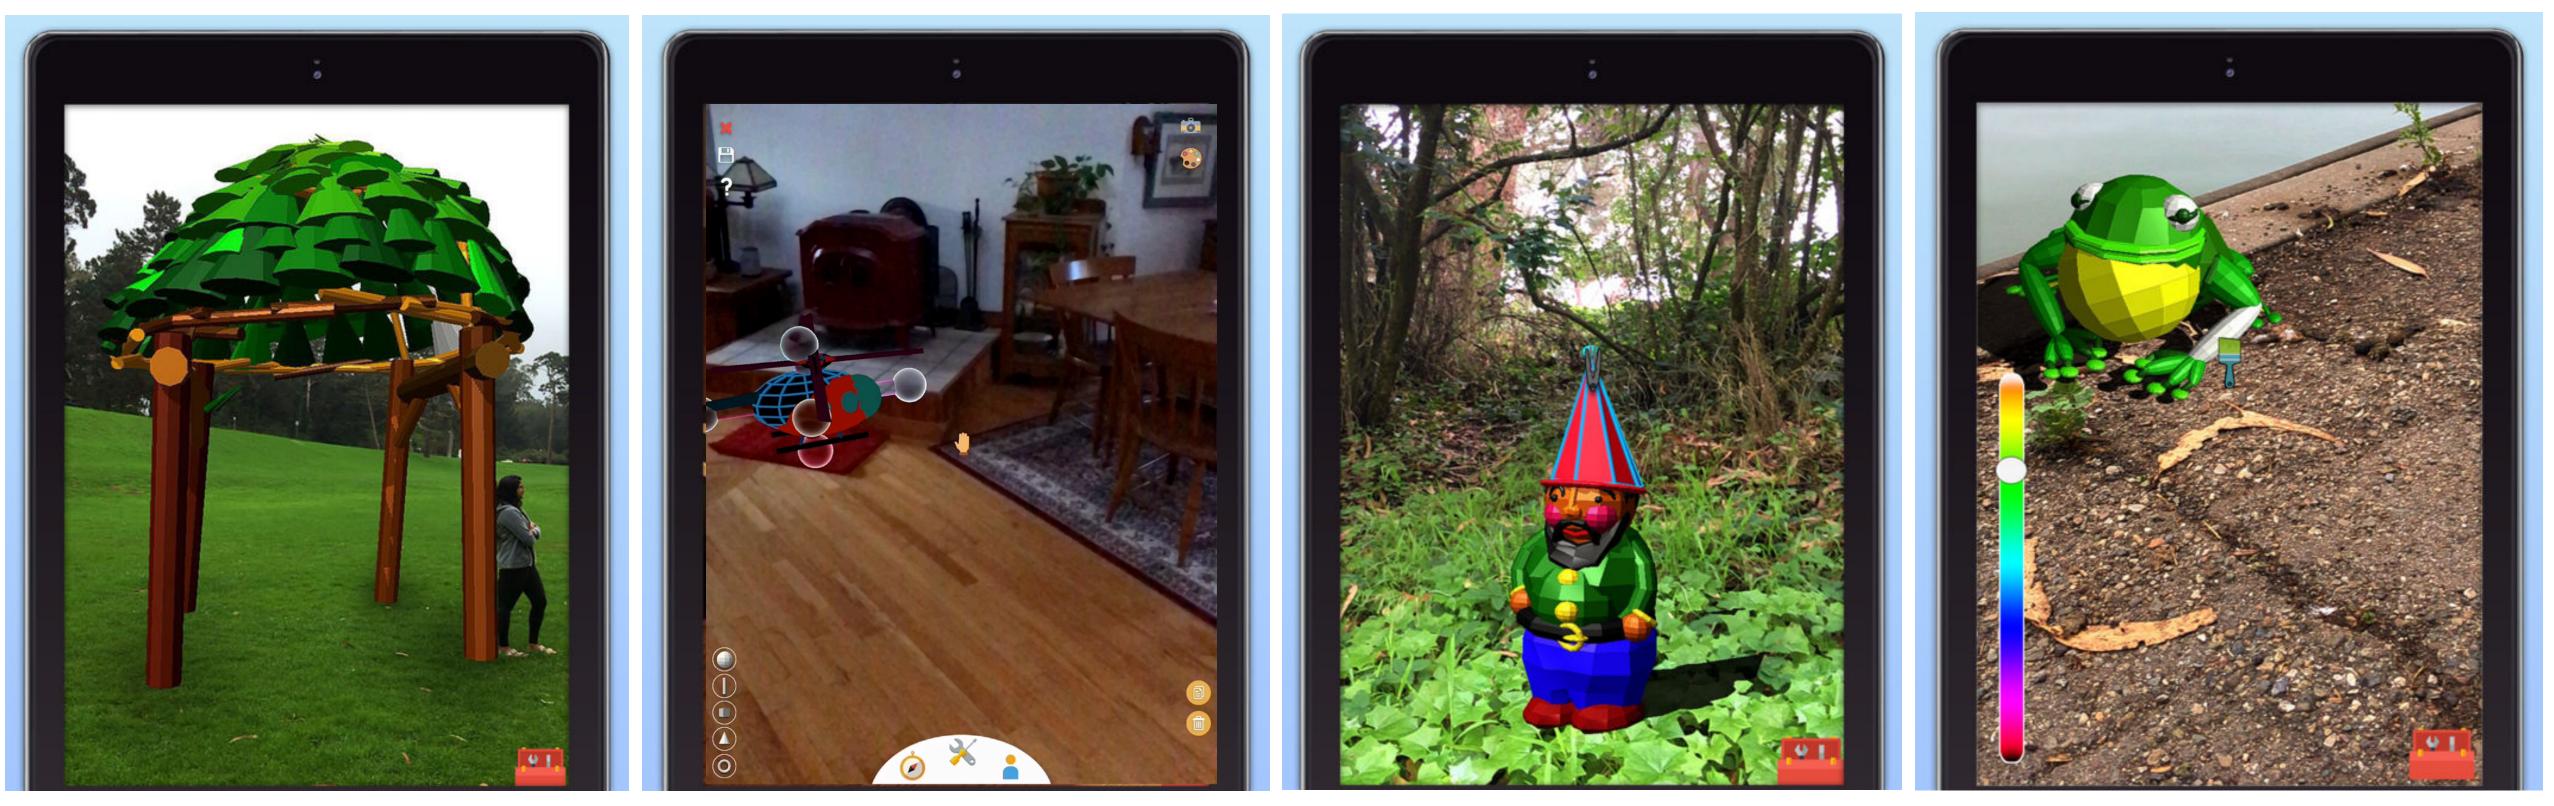

from a continent.



MAKE A BACKGROUND

Materials:

(m)

Cra

Step by Step:

- Tape the 6 or 9 sheets of paper together to make one BIG sheet
- 2. Draw a BIG island on the BIG sheet.





### AR Diorama - Qurious Island

#### By Get Qurious Inc.





#### ISLANDS

There are three kinds of tropical islands: volcanic, coral and continental.

#### island ocean sea floor earth's crust magma mantle

VOLCANIC islands are created by volcanic eruptions on the ocean floor.



formed when rock and sand build up on coral reefs.



CONTINENTAL islands are pieces broken off or separated from a continent.



MAKE A BACKGROUND

Materials:

(m)

Cra

Step by Step:

- Tape the 6 or 9 sheets of paper together to make one BIG sheet
- 2. Draw a BIG island on the BIG sheet.







# Orb By Pantheon, Inc Apps





# Orb By Pantheon, Inc Apps



### **INKHUNTER Try Tattoo Designs**

By Kateryna Khotkevych





### **INKHUNTER Try Tattoo Designs**

By Kateryna Khotkevych







https://www.youtube.com/watch?v=LM0T6hLH15k



https://www.youtube.com/watch?v=LM0T6hLH15k



# Google Expeditions AR



### https://edu.google.com/expeditions/ar/



# Google Expeditions AR



### https://edu.google.com/expeditions/ar/

# Aryzon Cardboard Augmented Reality Headset

### http://bit.ly/arheadset





#### **HOW IT WORKS**

CREATE A LAYER OF DIGITAL INFORMATION OVER YOUR REAL WORLD ENVIRONMENT



Aryzon uses the power of your smartphone to provide the AR experience. The fusion of sensor data and your camera allows our software to accurately perceive and track your surroundings. The camera of your smartphone wi