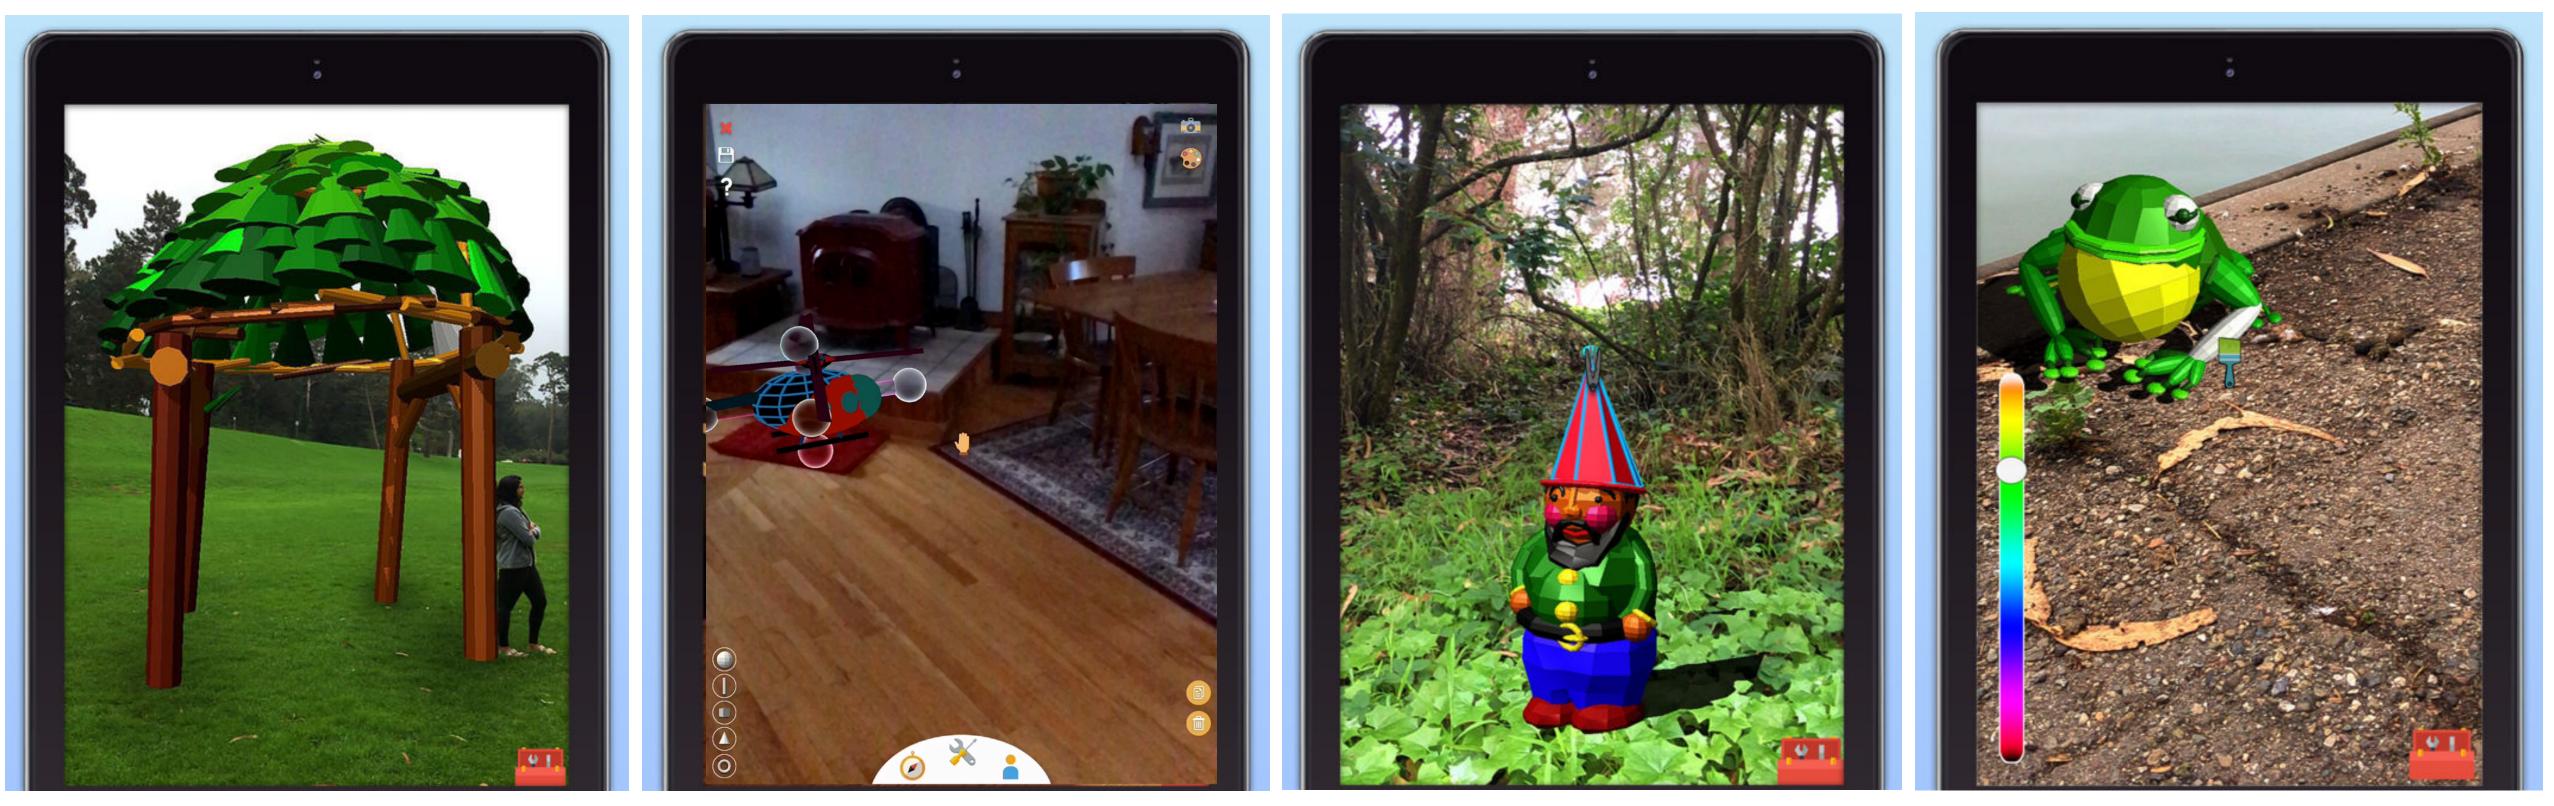

ROUND

Materials:

(m)

Cra

Step by Step:

- Tape the 6 or 9 sheets of paper together to make one BIG sheet
- 2. Draw a BIG island on the BIG sheet.





### AR Diorama - Qurious Island

#### By Get Qurious Inc.





#### ISLANDS

There are three kinds of tropical islands: volcanic, coral and continental.

#### island ocean sea floor earth's crust magma mantle

VOLCANIC islands are created by volcanic eruptions on the ocean floor.



formed when rock and sand build up on coral reefs.



CONTINENTAL islands are pieces broken off or separated from a continent.



MAKE A BACKGROUND

Materials:

(m)

Cra

Step by Step:

- Tape the 6 or 9 sheets of paper together to make one BIG sheet
- 2. Draw a BIG island on the BIG sheet.







# Orb By Pantheon, Inc Apps





# Orb By Pantheon, Inc Apps



### **INKHUNTER Try Tattoo Designs**

By Kateryna Khotkevych





### **INKHUNTER Try Tattoo Designs**

By Kateryna Khotkevych







https://www.youtube.com/watch?v=LM0T6hLH15k



https://www.youtube.com/watch?v=LM0T6hLH15k



# Google Expeditions AR



### https://edu.google.com/expeditions/ar/



# Google Expeditions AR



### https://edu.google.com/expeditions/ar/

# Aryzon Cardboard Augmented Reality Headset

### http://bit.ly/arheadset





#### **HOW IT WORKS**

CREATE A LAYER OF DIGITAL INFORMATION OVER YOUR REAL WORLD ENVIRONMENT



Aryzon uses the power of your smartphone to provide the AR experience. The fusion of sensor data and your camera allows our software to accurately perceive and track your surroundings. The camera of your smartphone will recognize and track the provid