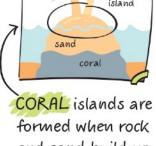

### ISLANDS

There are three kinds of tropical islands: volcanic, coral and continental.

### island ocean sea floor earth's crust magma mantle

VOLCANIC islands are created by volcanic eruptions on the ocean floor.

formed when rock and sand build up on coral reefs.

CONTINENTAL islands are pieces broken off or separated from a continent.