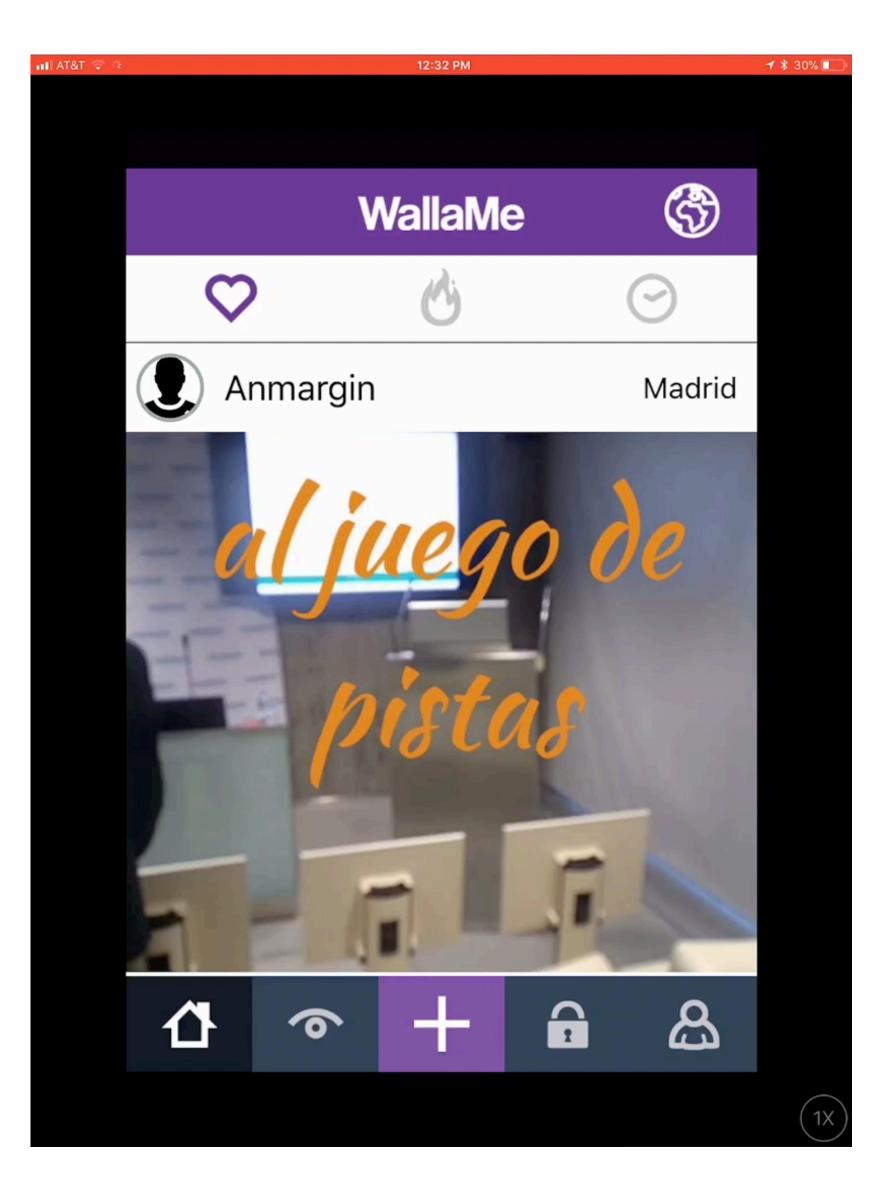

# JigSpace By JigSpace Inc.







### 10:33 AM 🛪 🖇 75% 🔲 🍓 🖲 😴 🖬 🍛 🎨 🤗 🖬 🕄 🔍 🕄 🤜 Assess/Collab Coding AR Concept Map 9 d 10 8 8 oo 🚯 🚺 🔨 🚼 😓 💿 🗟 😂 🎱 🖪 Kids Books Programs - Ed Sketchnoting Screencasting VR 20 3 200



# JigSpace By JigSpace Inc.







### 10:33 AM 🛪 🖇 75% 🔲 🍓 🖲 😴 🖬 🍛 🎨 🤗 🖬 🕄 🔍 🕄 🤜 Assess/Collab Coding AR Concept Map 9 d 10 8 8 oo 🚯 🚺 🔨 🚼 😓 💿 🗟 😂 🎱 🖪 Kids Books Programs - Ed Sketchnoting Screencasting VR 20 3 200























# AirMeasure - AR Tape & Ruler By Laan Labs











# AirMeasure - AR Tape & Ruler By Laan Labs











# World Brush **By Active Theory**







# WallaMe - Hide Augmented Reality messages By Wallame Ltd











# World Brush **By Active Theory**







# WallaMe - Hide Augmented Reality messages By Wallame Ltd











# Storyfab: Augmented Reality Movie Studio

By Spooklight SA











# Storyfab: Augmented Reality Movie Studio

By Spooklight SA











# Figment AR

By Viro Media





# Figment AR

By Viro Media



### AR Diorama - Qurious Island

### By Get Qurious Inc.





### ISLANDS

There are three kinds of tropical islands: volcanic, coral and continental.

### island ocean sea floor earth's crust magma mantle

VOLCANIC islands are created by volcanic eruptions on the ocean floor.



formed when rock and sand build up on coral reefs.



CONTINENTAL islands are pieces broken off or separated from a continent.



MAKE A BACKGROUND

Materials:

(m)

Cra

Step by Step:

- Tape the 6 or 9 sheets of paper together to make one BIG sheet
- 2. Draw a BIG island on the BIG sheet.





###