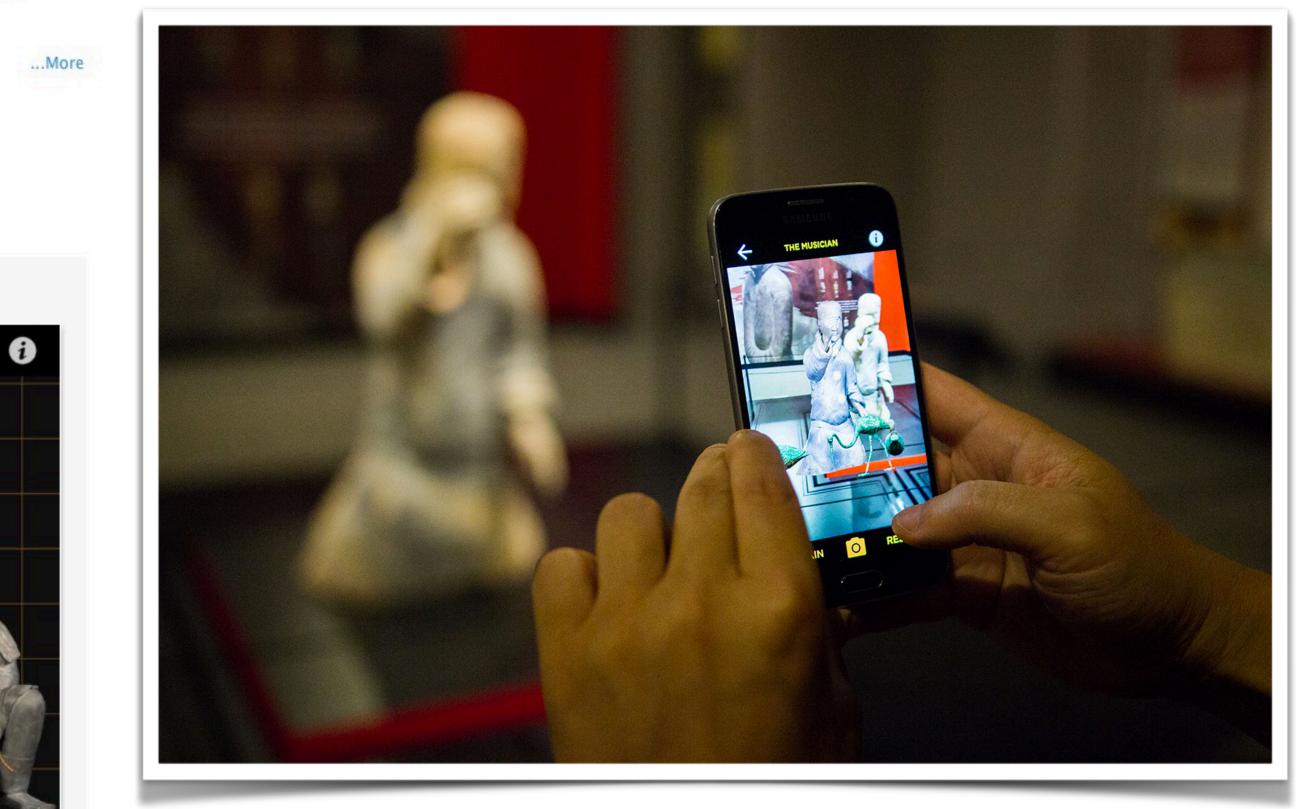

### Description

Terracotta Warriors of the First Emperor invites you to take a journey through one of the most significant archaeological discoveries in history: the tomb of Qin Shihuangdi, First Emperor of China, buried in 210 BCE.

### iPhone Screenshots