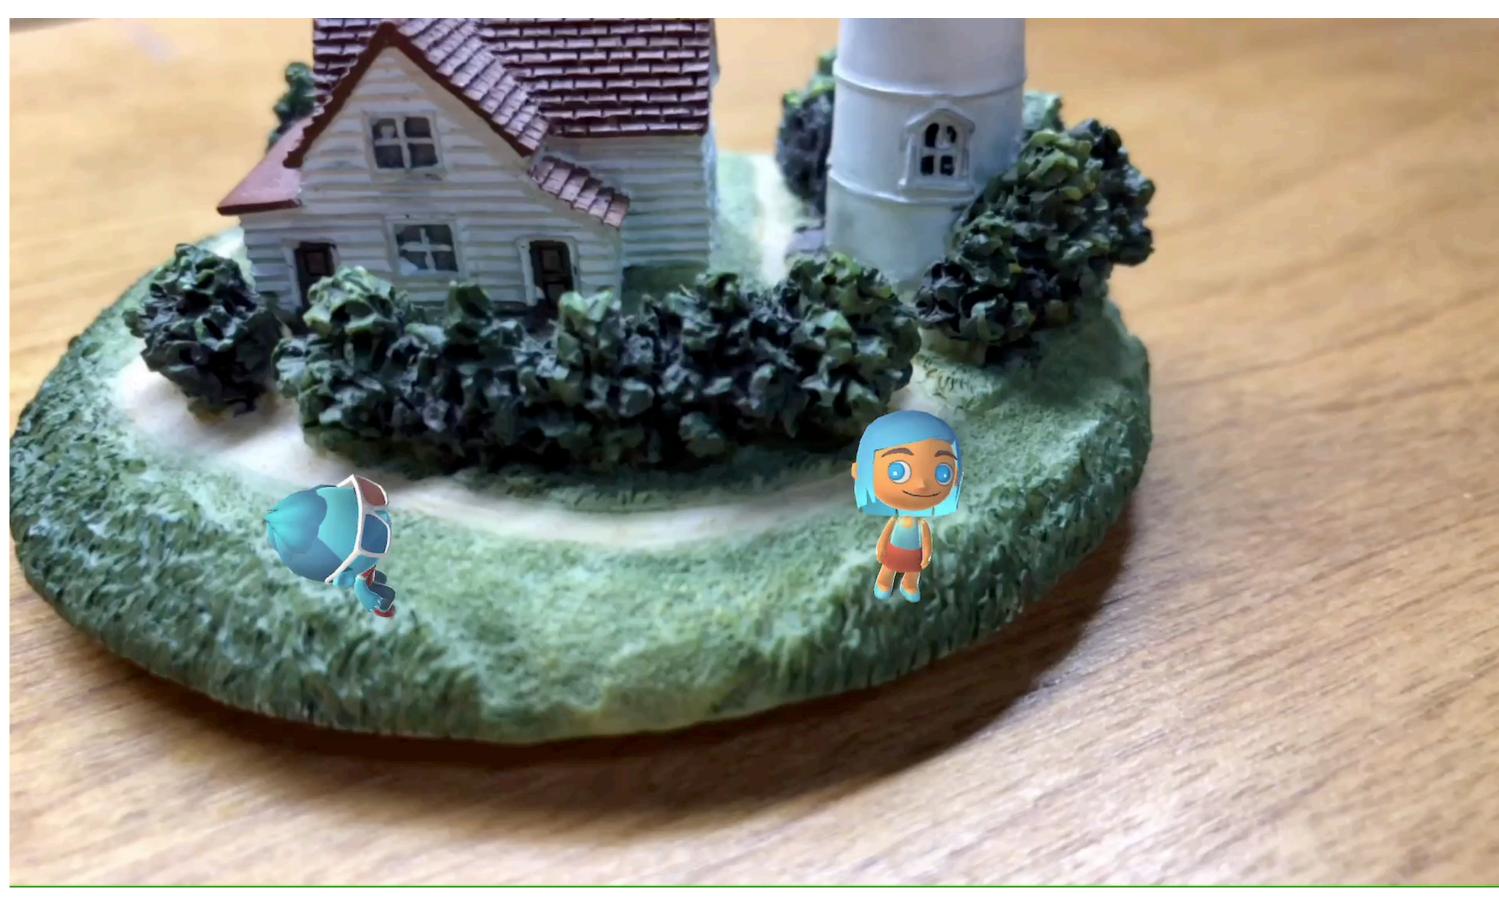

### AR Diorama - Qurious Island

### By Get Qurious Inc.

### ISLANDS

There are three kinds of tropical islands: volcanic, coral and continental.

### island ocean sea floor earth's crust magma mantle

VOLCANIC islands are created by volcanic eruptions on the ocean floor.

formed when rock and sand build up on coral reefs.

CONTINENTAL islands are pieces broken off or separated from a continent.

MAKE A BACKGROUND

Materials:

(m)

Cra

Step by Step:

- Tape the 6 or 9 sheets of paper together to make one BIG sheet
- 2. Draw a BIG island on the BIG sheet.