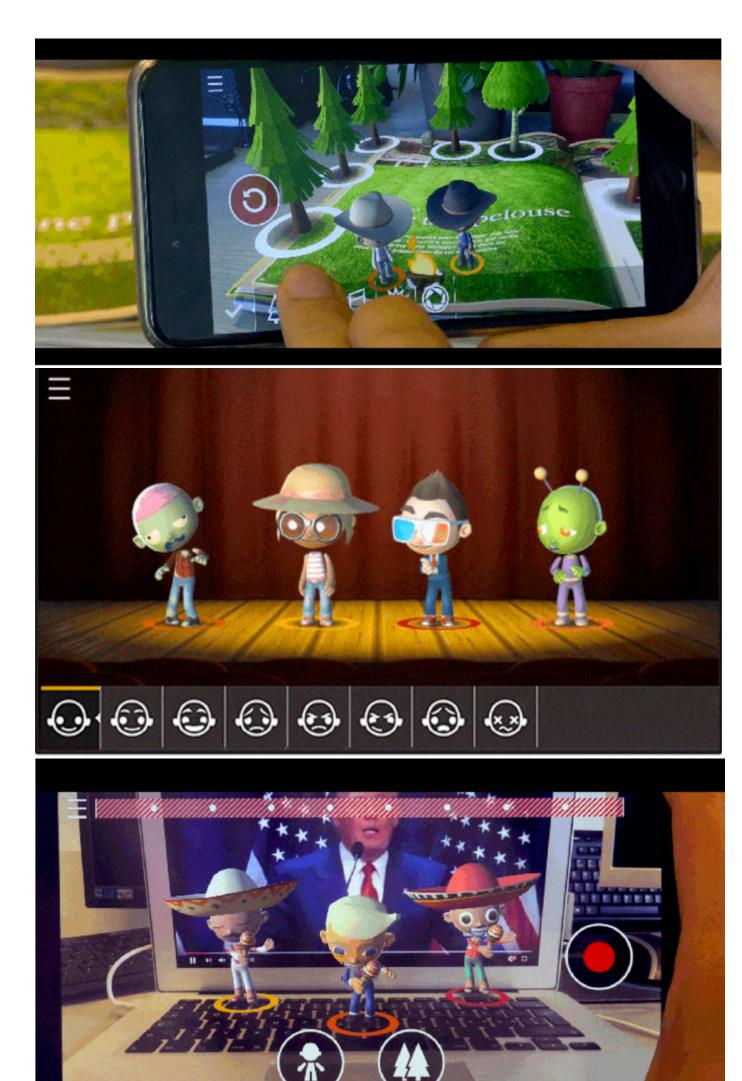

🔲 🍓 🖲 😴 🖬 🍛 🎨 🤗 🖬 🕄 🔍 🕄 🤜 Assess/Collab Coding AR Concept Map 9 d 10 8 8 oo 🚯 🚺 🔨 🚼 😓 💿 🗟 😂 🎱 🖪 Kids Books Programs - Ed Sketchnoting Screencasting VR 20 3 200



# JigSpace By JigSpace Inc.







### 10:33 AM 🛪 🖇 75% 🔲 🍓 🖲 😴 🖬 🍛 🎨 🤗 🖬 🕄 🔍 🕄 🤜 Assess/Collab Coding AR Concept Map 9 d 10 8 8 oo 🚯 🚺 🔨 🚼 😓 💿 🗟 😂 🎱 🖪 Kids Books Programs - Ed Sketchnoting Screencasting VR 20 3 200























# AirMeasure - AR Tape & Ruler By Laan Labs











# AirMeasure - AR Tape & Ruler By Laan Labs











# World Brush **By Active Theory**







# WallaMe - Hide Augmented Reality messages By Wallame Ltd











# World Brush **By Active Theory**







# WallaMe - Hide Augmented Reality messages By Wallame Ltd











# Storyfab: Augmented Reality Movie Studio

By Spooklight SA











# Storyfab: Augmented Reality Movie Studio

By Spooklight SA











# Figment AR

By Viro Media





# Figment AR

By Viro Media



### AR Diorama - Qurious Island

### By Get Qurious Inc.





### ISLANDS

There are three kinds of tropical islands: volcanic, coral and continental.

### island ocean sea floor earth's crust magma mantle

VOLCANIC islands are created by volcanic eruptions on the ocean floor.



formed when rock and sand build up on coral reefs.



CONTINENTAL islands are pieces broken off or separated from a continent.



MAKE A BACKGROUND

Materials:

(m)

Cra

Step by Step:

- Tape the 6 or 9 sheets of paper together to make one BIG sheet
- 2. Draw a BIG island on the BIG sheet.





### AR Diorama - Qurious Island

#### By Get Qurious Inc.





#### ISLANDS

T