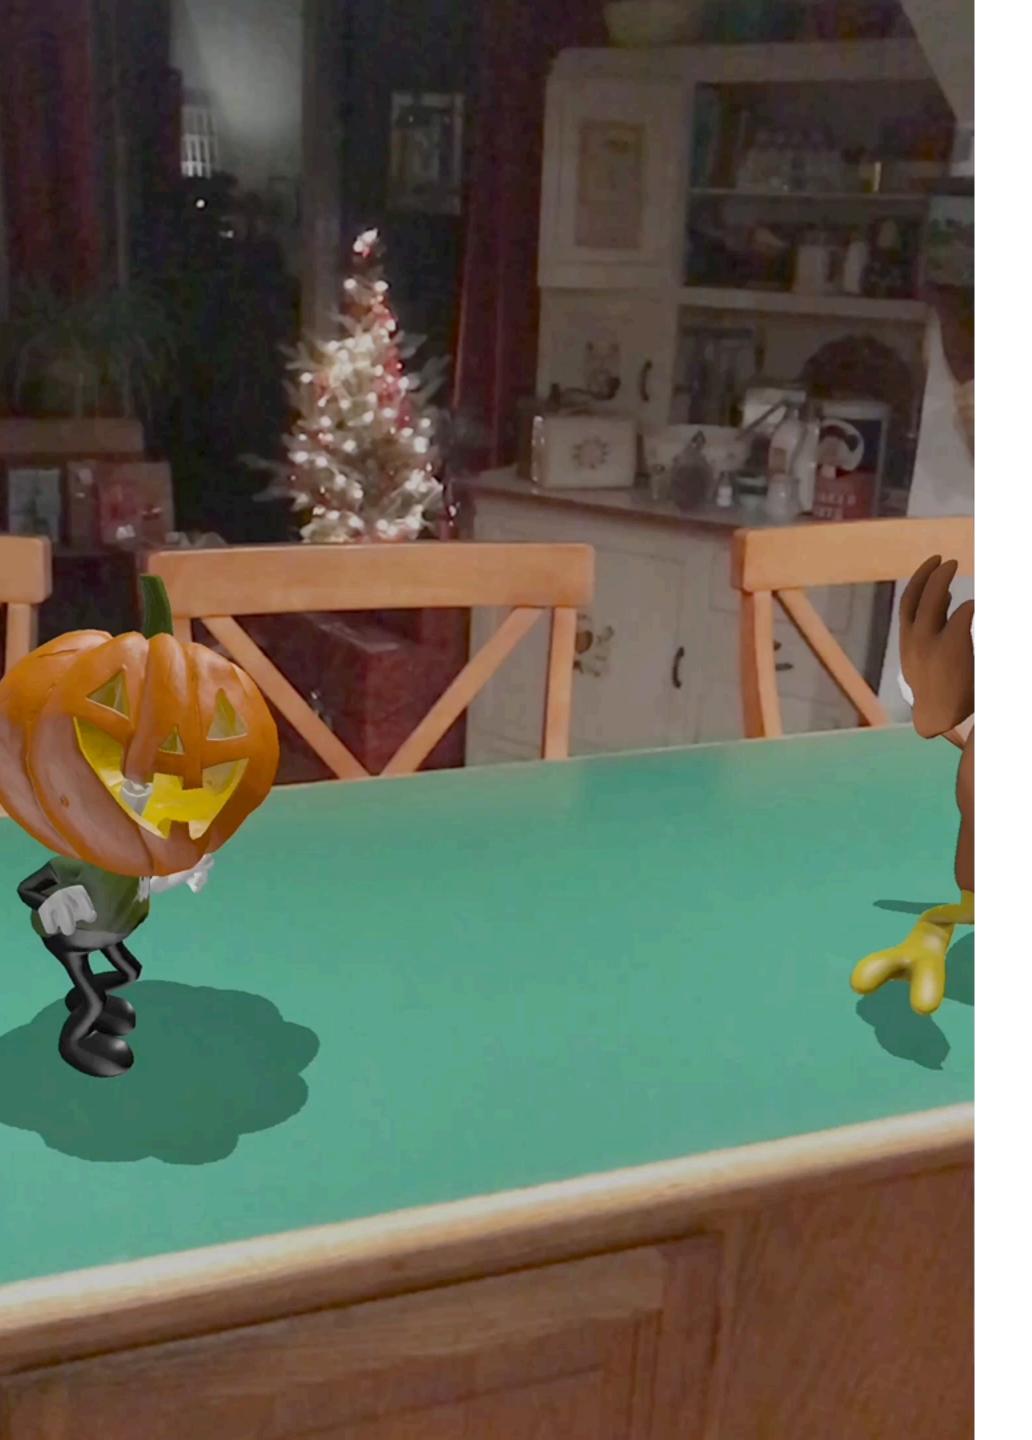

Augmented reality is an enhanced version of reality created by the use of technology to overlay digital information onto an image of something being viewed through a device.

2

Steerin

Ignition

CANCEL

Augmented reality is an enhanced version of reality created by the use of technology to overlay digital information

Augmented reality is an enhanced version of reality created by the use of technology to overlay digital information onto an image of something being viewed through a device.

2

Steerin

Ignition

CANCEL