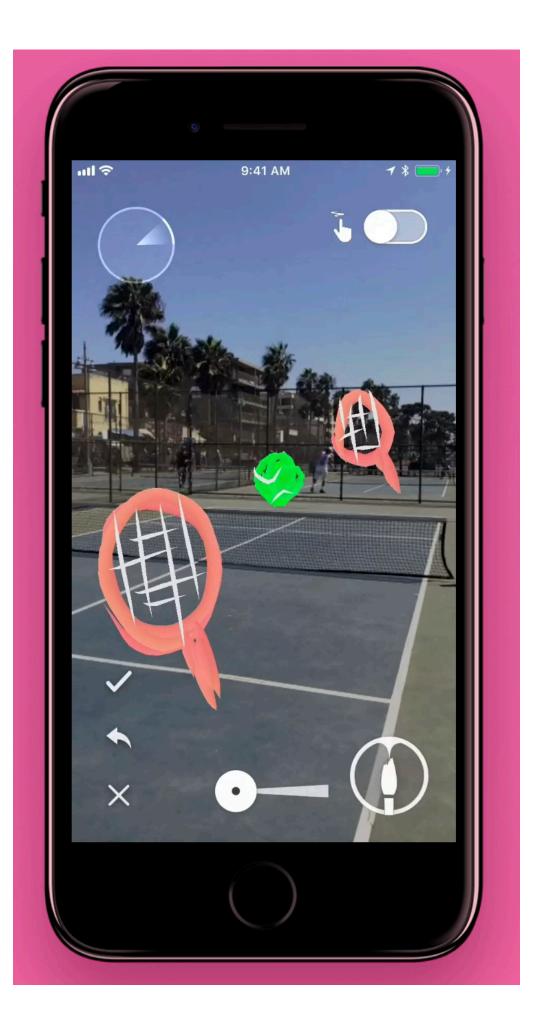

er Masks**











# **Quiver Masks**









































# JigSpace By JigSpace Inc.







### 10:33 AM 🛪 🖇 75% 🔲 🍓 🖲 😴 🖬 🍛 🎨 🤗 🖬 🕄 🔍 🕄 🤜 Assess/Collab Coding AR Concept Map 9 d 10 8 8 oo 🚯 🚺 🔨 🚼 😓 💿 🗟 😂 🎱 🖪 Kids Books Programs - Ed Sketchnoting Screencasting VR 20 3 200



# JigSpace By JigSpace Inc.







### 10:33 AM 🛪 🖇 75% 🔲 🍓 🖲 😴 🖬 🍛 🎨 🤗 🖬 🕄 🔍 🕄 🤜 Assess/Collab Coding AR Concept Map 9 d 10 8 8 oo 🚯 🚺 🔨 🚼 😓 💿 🗟 😂 🎱 🖪 Kids Books Programs - Ed Sketchnoting Screencasting VR 20 3 200























# AirMeasure - AR Tape & Ruler By Laan Labs











# AirMeasure - AR Tape & Ruler By Laan Labs











# World Brush **By Active Theory**







# WallaMe - Hide Augmented Reality messages By Wallame Ltd











# World Brush **By Active Theory**







# WallaMe - Hide Augmented Reality messages By Wallame Ltd











# Storyfab: Augmented Reality Movie Studio

By Spooklight SA











# Storyfab: Augmented Reality Movie Studio

By Spooklight SA











# Figment AR

By Viro Media





# Figment AR

By Viro Media



### AR Diorama - Qurious Island

### By Get Qurious Inc.





### ISLANDS

There are three kinds of tropical islands: volcanic, coral and continental.

### island ocean sea floor earth's crust magma mantle

VOLCANIC islands are created by volcanic eruptions on the ocean floor.



formed when rock and sand build up on coral reefs.



CONTINENTAL islands are pieces broken off or separated from a continent.



MAKE A BACKGROUND

Materials:

(m)

Cra

Step by Step:

- Tape the 6 or 9 sheets of paper together to make