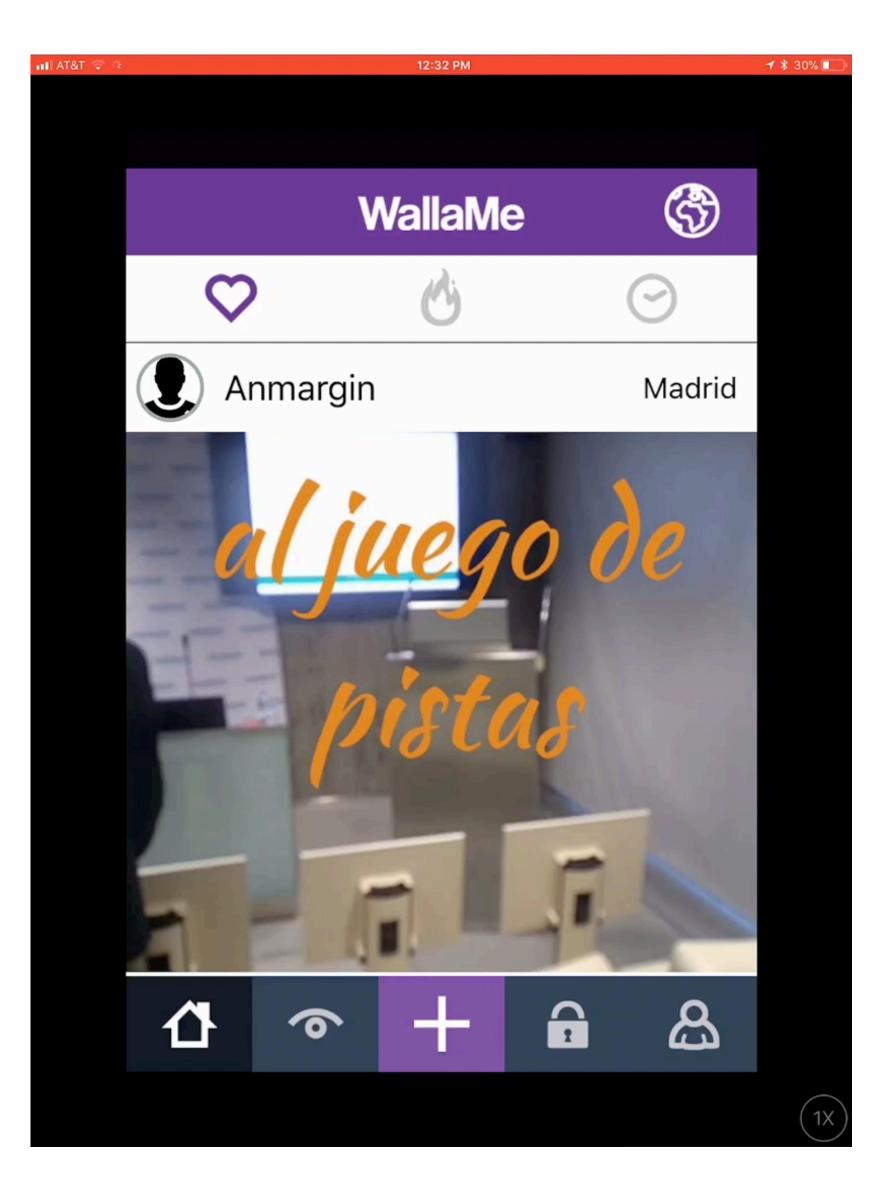

# **Quiver Masks**











# **Quiver Masks**











# **Quiver Masks**









































# JigSpace By JigSpace Inc.







### 10:33 AM 🛪 🖇 75% 🔲 🍓 🖲 😴 🖬 🍛 🎨 🤗 🖬 🕄 🔍 🕄 🤜 Assess/Collab Coding AR Concept Map 9 d 10 8 8 oo 🚯 🚺 🔨 🚼 😓 💿 🗟 😂 🎱 🖪 Kids Books Programs - Ed Sketchnoting Screencasting VR 20 3 200



# JigSpace By JigSpace Inc.







### 10:33 AM 🛪 🖇 75% 🔲 🍓 🖲 😴 🖬 🍛 🎨 🤗 🖬 🕄 🔍 🕄 🤜 Assess/Collab Coding AR Concept Map 9 d 10 8 8 oo 🚯 🚺 🔨 🚼 😓 💿 🗟 😂 🎱 🖪 Kids Books Programs - Ed Sketchnoting Screencasting VR 20 3 200























# AirMeasure - AR Tape & Ruler By Laan Labs











# AirMeasure - AR Tape & Ruler By Laan Labs











# World Brush **By Active Theory**







# WallaMe - Hide Augmented Reality messages By Wallame Ltd











# World Brush **By Active Theory**







# WallaMe - Hide Augmented Reality messages By Wallame Ltd











# Storyfab: Augmented Reality Movie Studio

By Spooklight SA











# Storyfab: Augmented Reality Movie Studio

By Spooklight SA











# Figment AR

By Viro Media





# Figment AR

By Viro Media



### AR Diorama - Qurious Island

### By Get Qurious Inc.





### ISLANDS

There are three kinds of tropical islands: volcanic, coral and continental.

### island ocean sea floor earth's crust magma mantle

VOLCANIC islands are created by volcanic eruptions on the ocean floor.



formed when rock and sand build up on coral reefs.



CONTINENTAL islands are pieces broken off or separated from a continent.



MAKE A BACKGROUND

Materials:

(m)

Cra

Step by Step:

- T