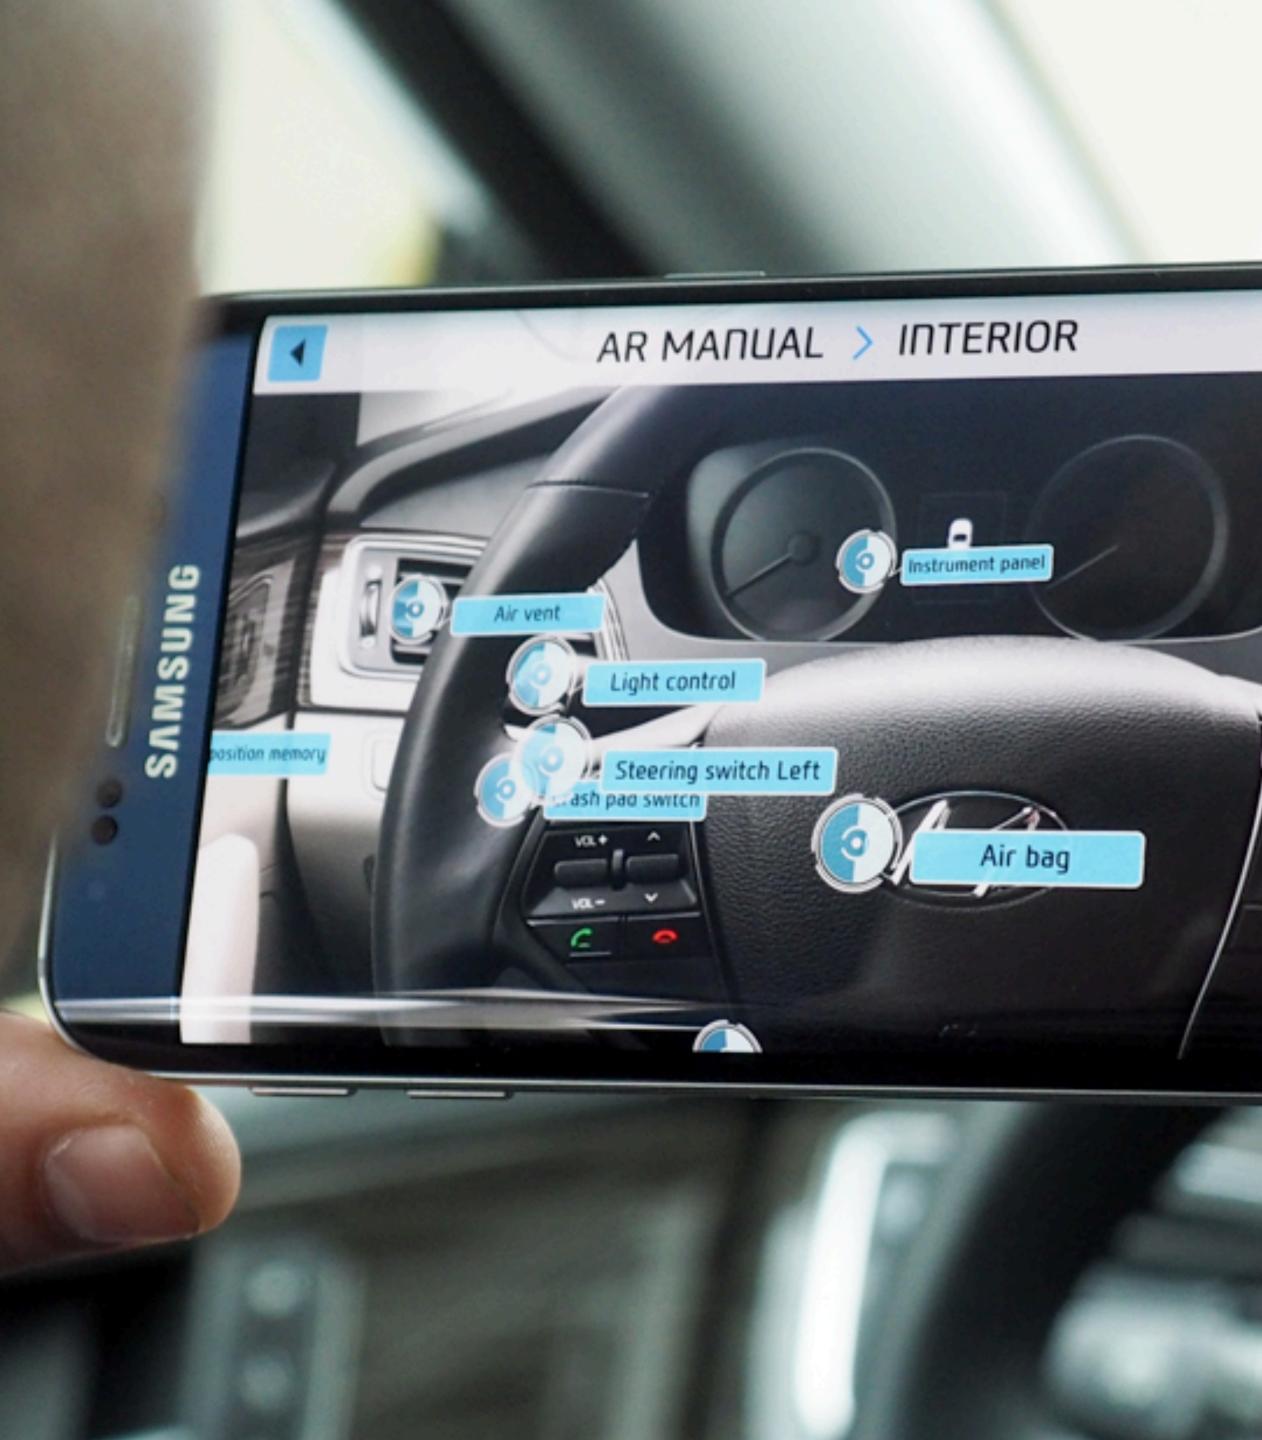

Augmented reality is an enhanced version of reality created by the use of technology to overlay digital information onto an image of something being viewed through a device.

2

Steerin

Ignition

CANCEL

Augmented reality is an enhanced version of reality created by the use of technology to overlay digital information

Augmented reality is an enhanced version of reality created by the use of technology to overlay digital information onto an image of something being viewed through a device.

2

Steerin

Ignition

CANCEL