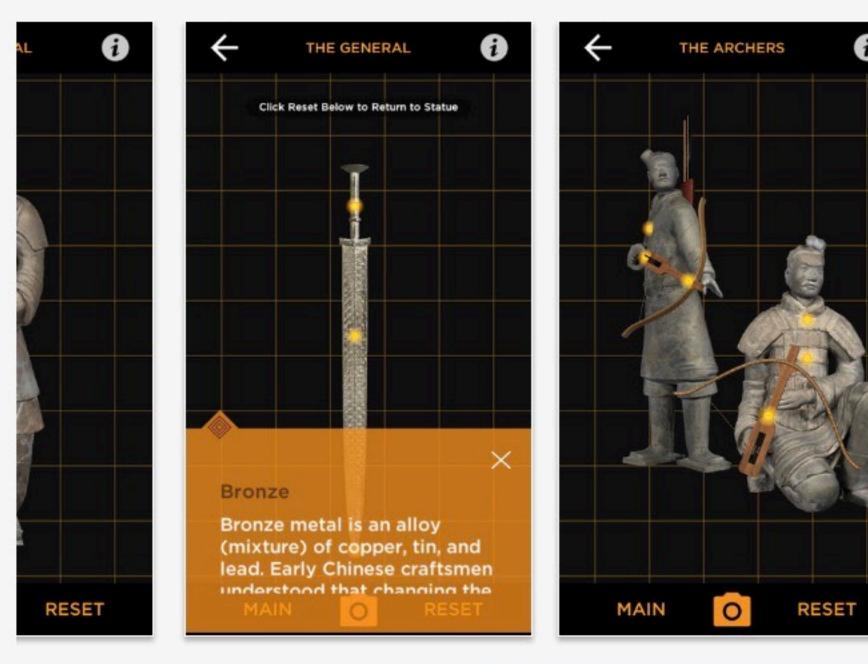

### Description

Terracotta Warriors of the First Emperor invites you to take a journey through one of the most significant archaeological discoveries in history: the tomb of Qin Shihuangdi, First Emperor of China, buried in 210 BCE.

### iPhone Screenshots