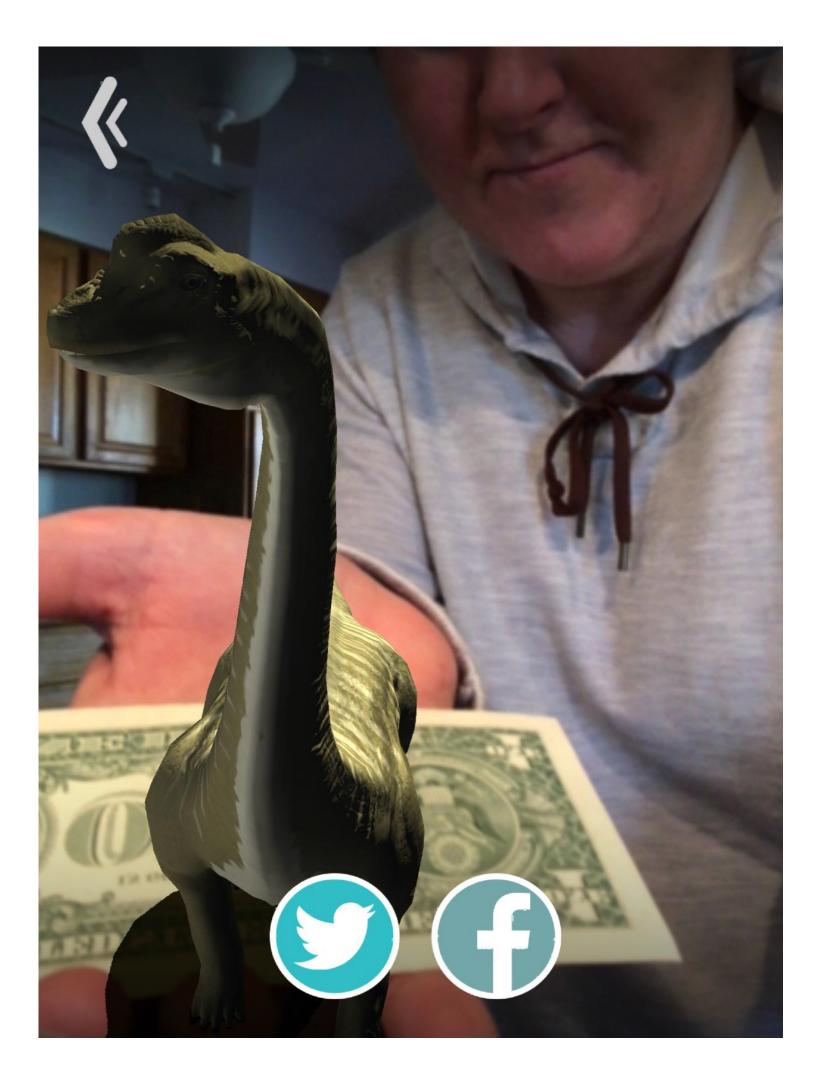

### **Terracotta Warriors AR**

By The Franklin Institute

View More by This Developer

### Description

Terracotta Warriors of the First Emperor invites you to take a journey through one of the most significant archaeological discoveries in history: the tomb of Qin Shihuangdi, First Emperor of China, buried in 210 BCE.