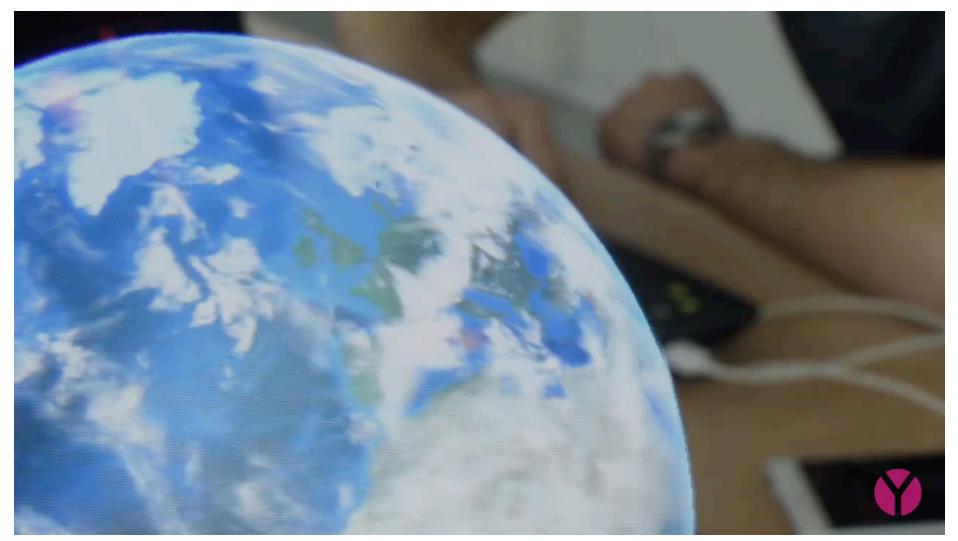

#### **HOW IT WORKS**

CREATE A LAYER OF DIGITAL INFORMATION OVER YOUR REAL WORLD ENVIRONMENT

Aryzon uses the power of your smartphone to provide the AR experience. The fusion of sensor data and your camera allows our software to accurately perceive and track your surroundings. The camera of your smartphone will recognize and track the provided radial target image, creating a link between the holographic image and the target image.

The stereo image on the display is brought into focus before your eyes via a mirror, lightweight stereoscopic lenses, and combiner glass. This creates a vivid 3D holographic image which can be viewed from any angle.