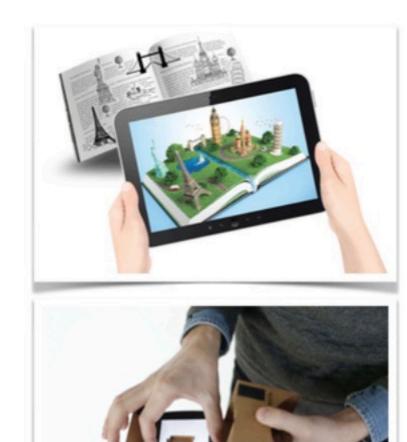

Augmented reality is an enhanced version of reality created by the use of technology to overlay digital information onto an image of something being viewed through a device.

2

Steerin

Ignition

CANCEL

Augmented reality is an enhanced version of reality created by the use of technology to overlay digital information

Augmented reality is an enhanced version of reality created by the use of technology to overlay digital information onto an image of something being viewed through a device.

2

Steerin

Ignition

CANCEL