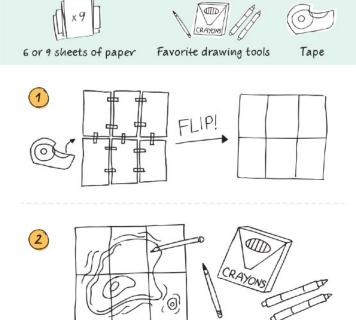

MAKE A BACKGROUND

Materials:

(m)

Cra

Step by Step:

- Tape the 6 or 9 sheets of paper together to make one BIG sheet
- 2. Draw a BIG island on the BIG sheet.