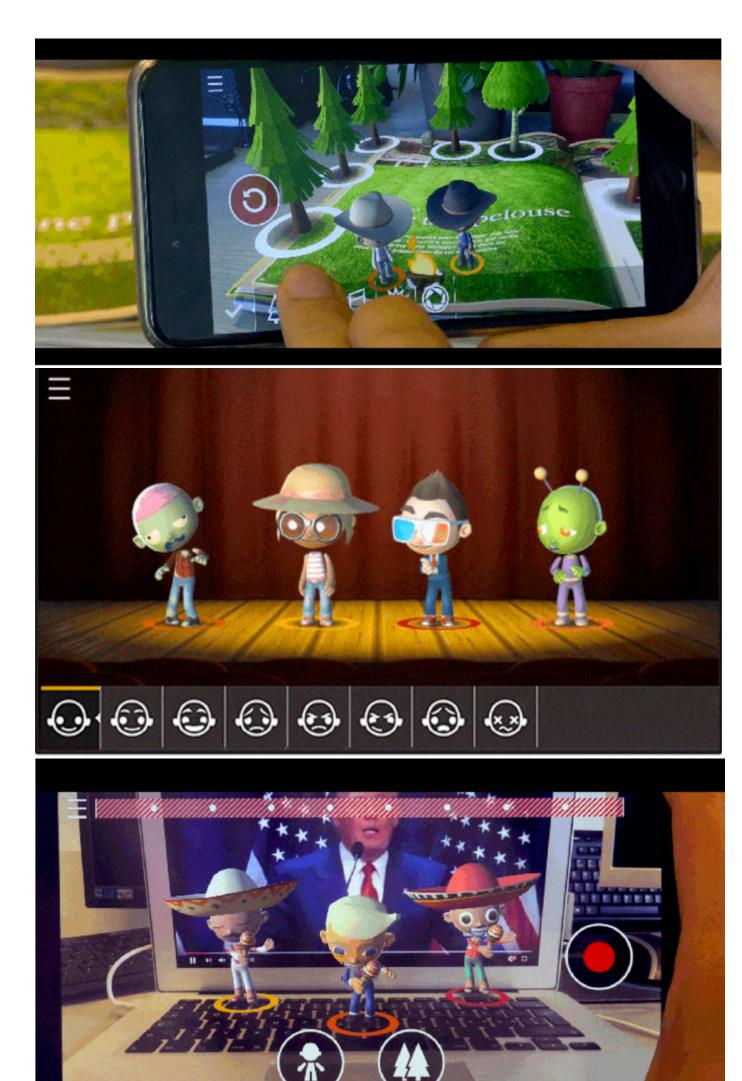

# Storyfab: Augmented Reality Movie Studio

By Spooklight SA

# Figment AR

By Viro Media