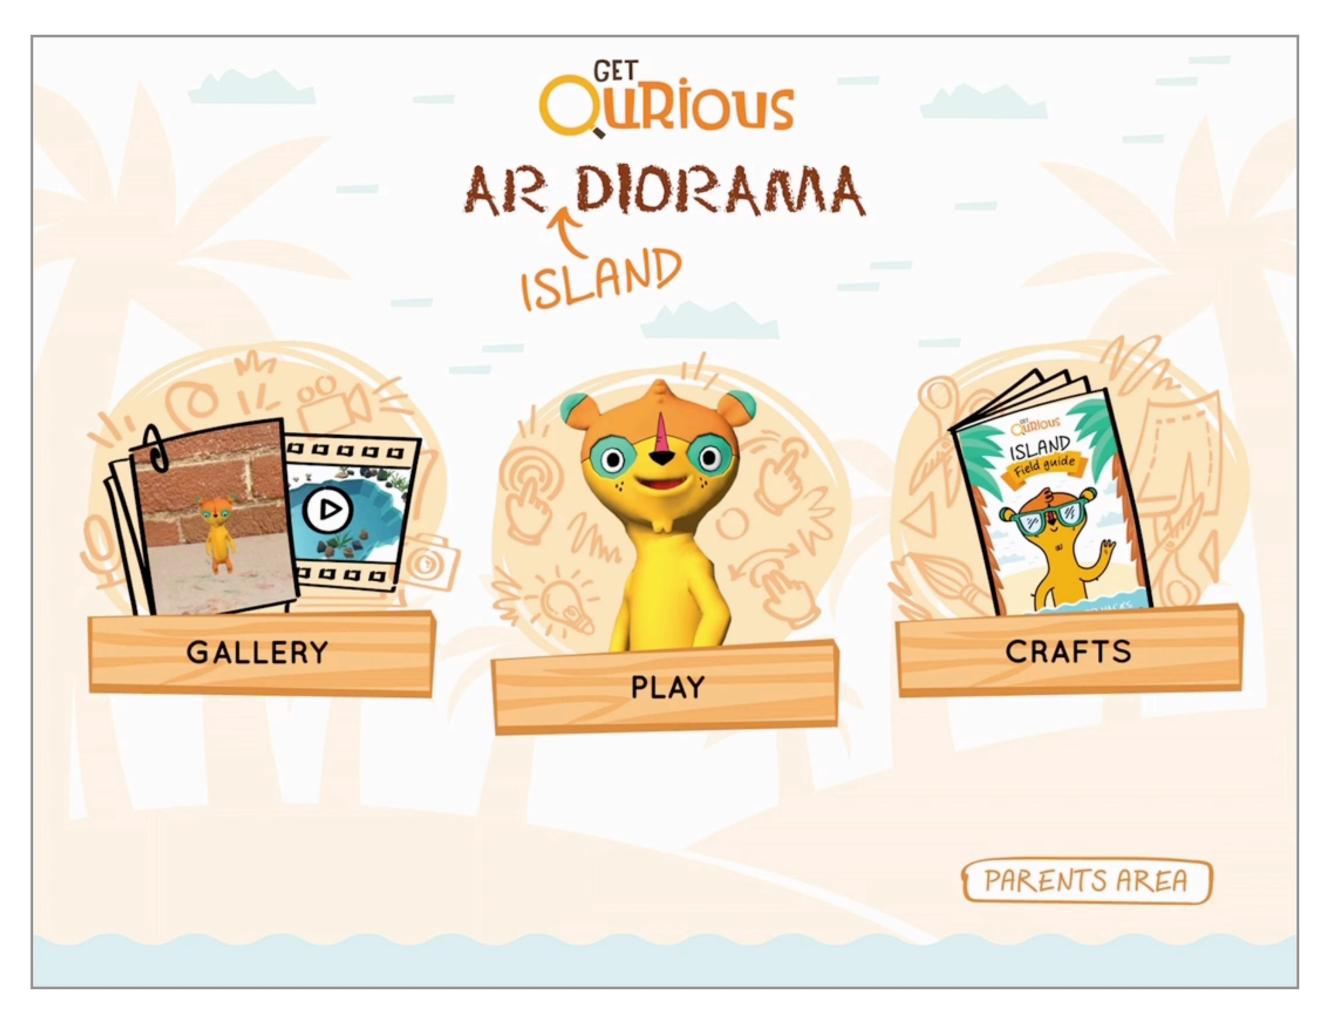

### AR Diorama - Qurious Island

### By Get Qurious Inc.

### ISLANDS

There are three kinds of tropical islands: volcanic, coral and continental.