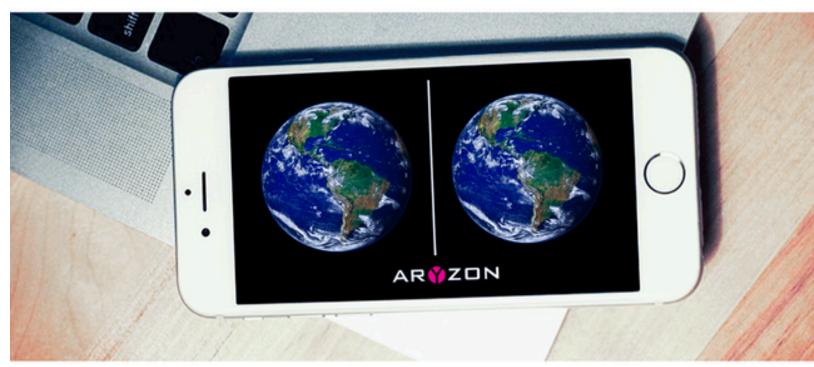

#### **HOW IT WORKS**

CREATE A LAYER OF DIGITAL INFORMATION OVER YOUR REAL WORLD ENVIRONMENT

Aryzon uses the power of your smartphone to provide the AR experience. The fusion of sensor data and your camera allows our software to accurately perceive and track your surroundings. The camera of your smartphone will recognize and track the provided radial target image, creating a link between the holographic image and the target image.

The stereo image on the display is brought into focus before your eyes via a mirror, lightweight stereoscopic lenses, and combiner glass. This creates a vivid 3D holographic image which can be viewed from any angle.