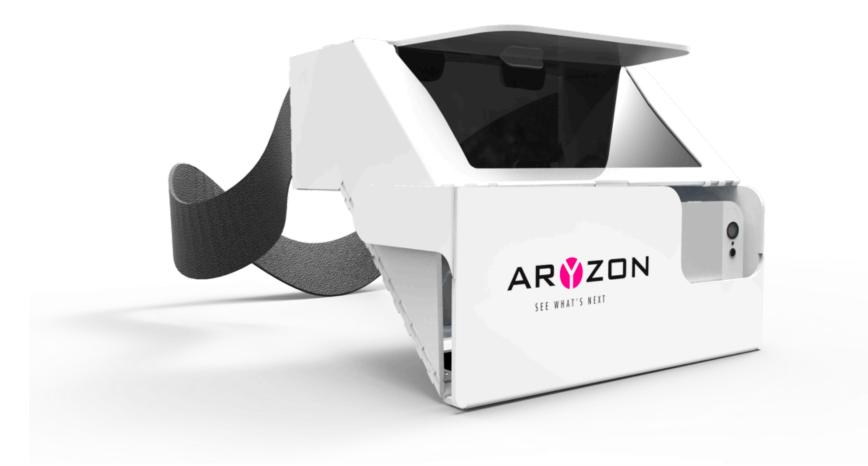

# Aryzon Cardboard Augmented Reality Headset

### http://bit.ly/arheadset

#### **HOW IT WORKS**

CREATE A LAYER OF DIGITAL INFORMATION OVER YOUR REAL WORLD ENVIRONMENT

Aryzon uses the power of your smartphone to provide the AR experience. The fusion of sensor data and your camera allows our software to accurately perceive and track your surroundings. The camera of your smartphone will recognize and track the provided radial target image, creating a link between the holographic image and the target image.

The stereo image on the display is brought into focus before your eyes via a mirror, lightweight stereoscopic lenses, and combiner glass. This creates a vivid 3D holographic image which can be viewed from any angle.