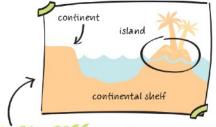

### ISLANDS

There are three kinds of tropical islands: volcanic, coral and continental.

### island ocean sea floor earth's crust magma mantle

VOLCANIC islands are created by volcanic eruptions on the ocean floor.

formed when rock and sand build up on coral reefs.

CONTINENTAL islands are pieces broken off or separated from a continent.